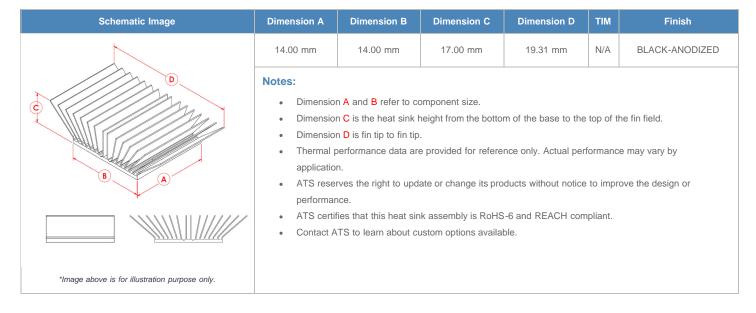

**

| AIR VELOCITY       |               | @200 LFM<br>1.0 M/S | @300 LFM<br>1.5 M/S | @400 LFM<br>2.0 M/S | @500 LFM<br>2.5 M/S | @600 LFM<br>3.0 M/S | @700 LFM<br>3.5 M/S | @800 LFM<br>4.0 M/S |
|--------------------|---------------|---------------------|---------------------|---------------------|---------------------|---------------------|---------------------|---------------------|
| THERMAL RESISTANCE | Unducted Flow | 10.05 °C/W          | 8.2 °C/W            | 7.1 °C/W            | 6.4 °C/W            | 5.9 °C/W            | 5.5 °C/W            | 5.2 °C/W            |
|                    | Ducted Flow   | 7.5                 | 6.4                 | 5.7                 | 5.2                 | 4.8                 | 4.6                 | 4.3                 |

## **Product Detail**